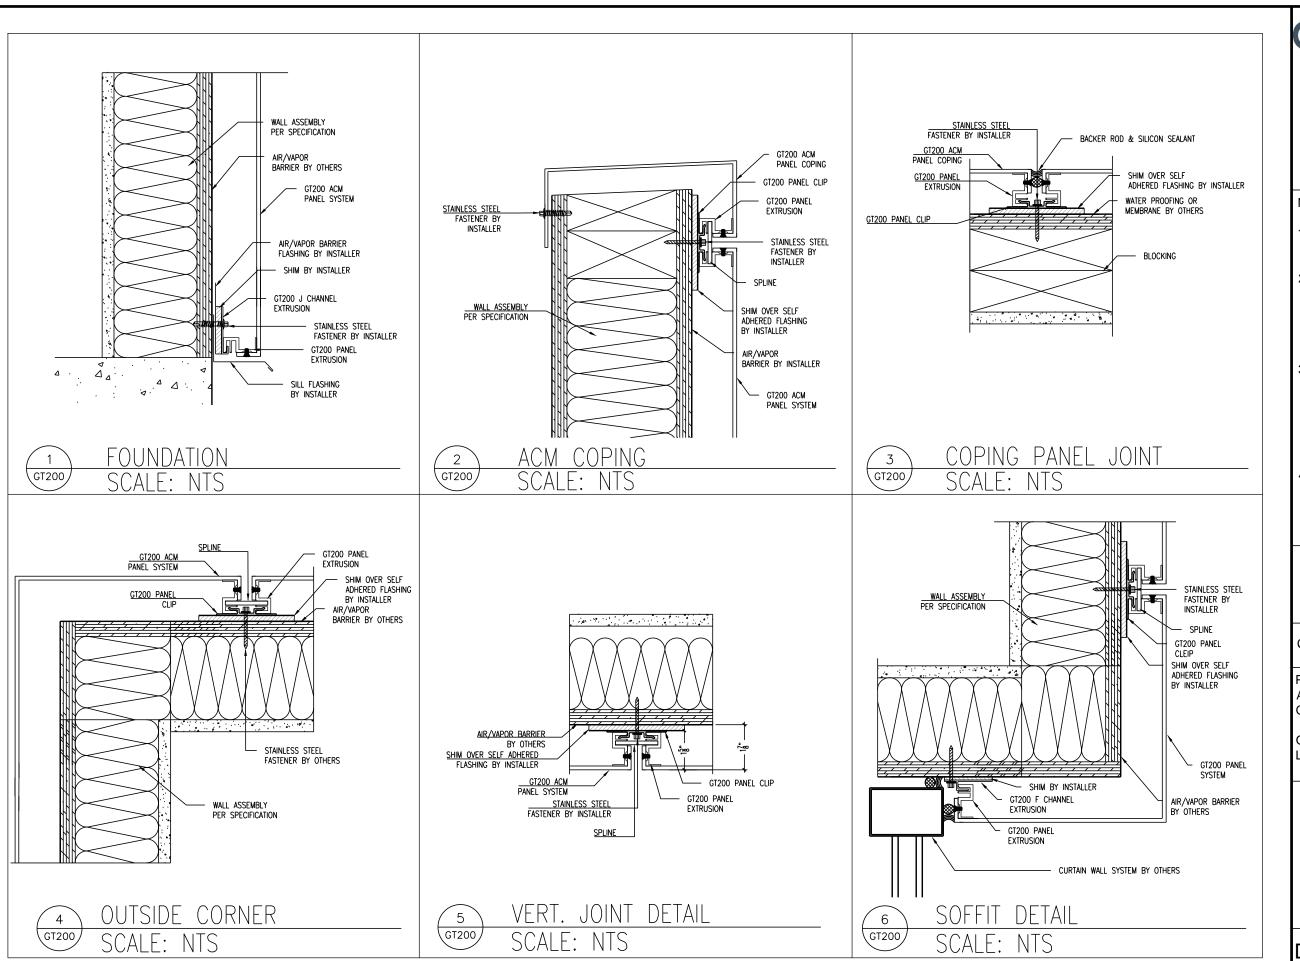

## NOTES:

- CONTRACTOR TO FIELD VERIFY DIMENSIONS.
- 2. THESE DRAWINGS REPRESENT CONTRACTOR'S INTERPRETATION OF THE BIDDING ARCHITECTURAL DRAWINGS & SPECIFICATIONS.
- 3. CHANGES TO THE ORIGINAL ARCHITECTURAL DRAWINGS OR CHANGES TO THE ERECTION OF THE BUILDING COULD RESULT IN REQUIRED COMPENSATION FOR CHANGES.
- 4. INFORMATION AND DETAILS IN THIS DRAWING ARE THE PROPERTY OF GREENTEK LLC. ANY REPRODUCTION WITHOUT PERMISSION IS PROHIBITED..

CONTRACT DATE: SUBMITTAL DATE: RETURN DATE: REVISION DATE:

CONTRACTOR PROJECT #:

PROJECT: ARCHITECT:

GENERAL CONTRACTOR:

OWNER: LOCATION:

DRY SYSTEM DETAILS GT200