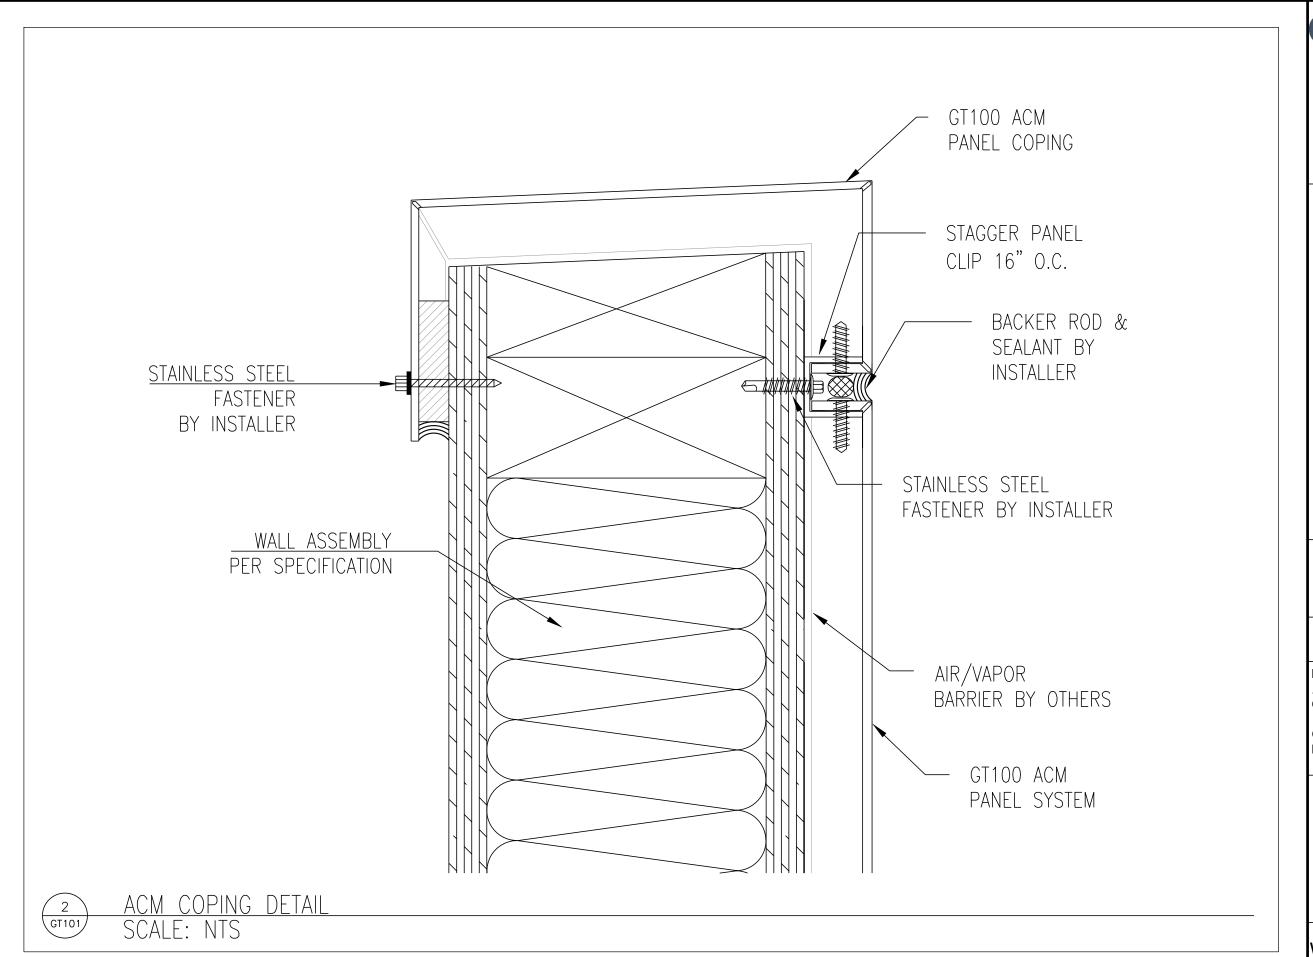

## NOTES:

- CONTRACTOR TO FIELD VERIFY DIMENSIONS.
- 2. THESE DRAWINGS REPRESENT CONTRACTOR'S INTERPRETATION OF THE BIDDING ARCHITECTURAL DRAWINGS & SPECIFICATIONS.
- 3. CHANGES TO THE ORIGINAL
  ARCHITECTURAL DRAWINGS OR
  CHANGES TO THE ERECTION
  OF THE BUILDING COULD
  RESULT IN REQUIRED
  COMPENSATION FOR CHANGES.
- 4. INFORMATION AND DETAILS IN THIS DRAWING ARE THE PROPERTY OF GREENTEK LLC. ANY REPRODUCTION WITHOUT PERMISSION IS PROHIBITED.

CONTRACT DATE: SUBMITTAL DATE: RETURN DATE: REVISION DATE:

CONTRACTOR PROJECT #:

PROJECT: ARCHITECT:

GENERAL CONTRACTOR:

OWNER: LOCATION:

WET SYSTEM DETAILS GT101