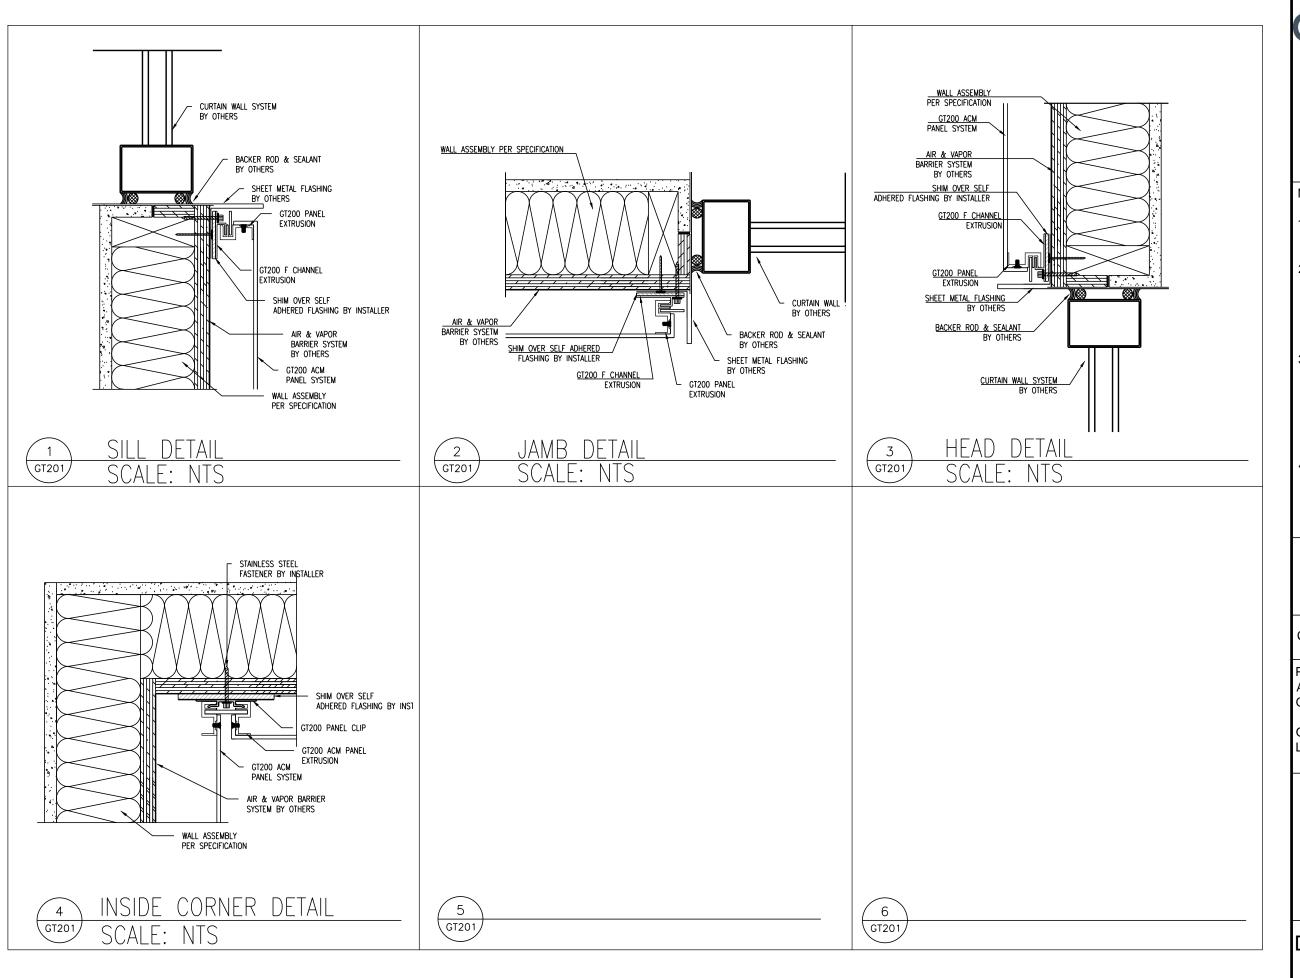

## NOTES:

- 1. CONTRACTOR TO FIELD VERIFY DIMENSIONS.
- THESE DRAWINGS REPRESENT CONTRACTOR'S INTERPRETATION OF THE BIDDING ARCHITECTURAL DRAWINGS & SPECIFICATIONS.
- 3. CHANGES TO THE ORIGINAL ARCHITECTURAL DRAWINGS OR CHANGES TO THE ERECTION OF THE BUILDING COULD RESULT IN REQUIRED COMPENSATION FOR CHANGES.
- 4. INFORMATION AND DETAILS IN THIS DRAWING ARE THE PROPERTY OF GREENTEK LLC. ANY REPRODUCTION WITHOUT PERMISSION IS PROHIBITED.

CONTRACT DATE: SUBMITTAL DATE: RETURN DATE: REVISION DATE:

CONTRACTOR PROJECT #:

PROJECT: ARCHITECT:

GENERAL CONTRACTOR:

OWNER: LOCATION:

DRY SYSTEM DETAILS GT201