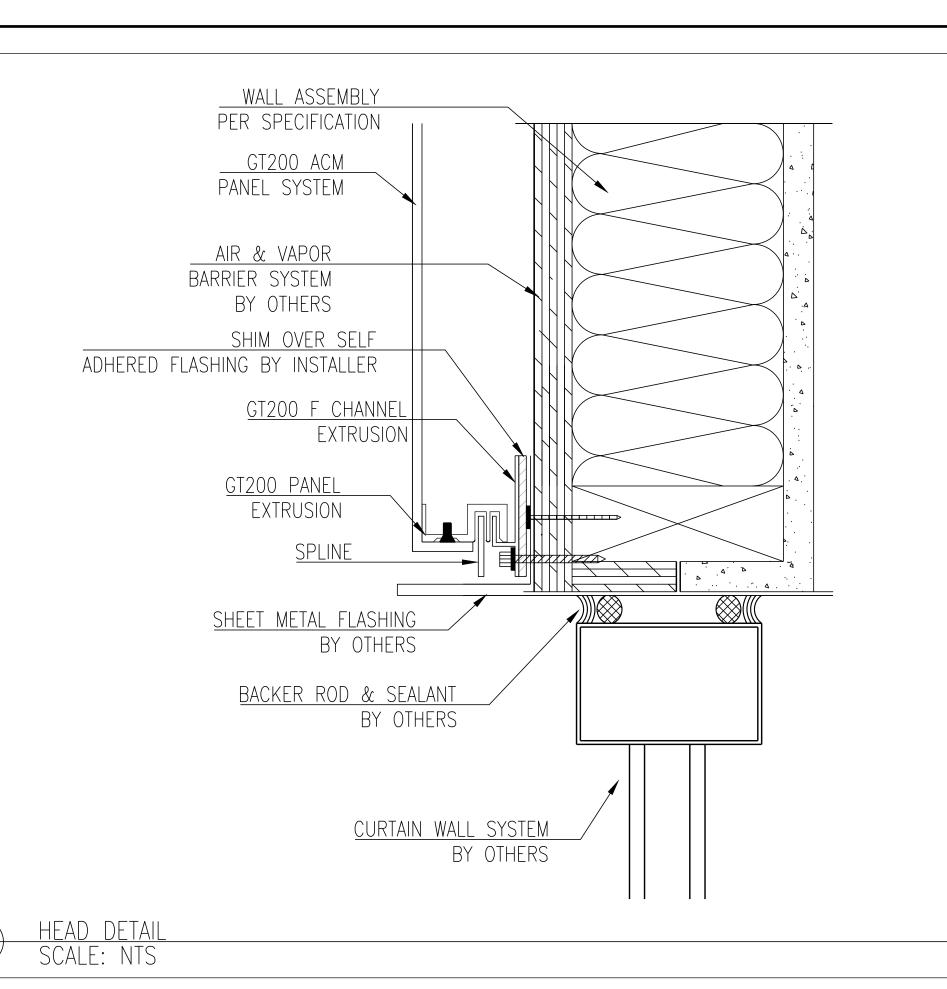

(3) GT201,



## NOTES:

- CONTRACTOR TO FIELD VERIFY DIMENSIONS.
- 2. THESE DRAWINGS REPRESENT CONTRACTOR'S INTERPRETATION OF THE BIDDING ARCHITECTURAL DRAWINGS & SPECIFICATIONS.
- 3. CHANGES TO THE ORIGINAL
  ARCHITECTURAL DRAWINGS OR
  CHANGES TO THE ERECTION
  OF THE BUILDING COULD
  RESULT IN REQUIRED
  COMPENSATION FOR CHANGES.
- 4. INFORMATION AND DETAILS IN THIS DRAWING ARE THE PROPERTY OF GREENTEK LLC. ANY REPRODUCTION WITHOUT PERMISSION IS PROHIBITED.

CONTRACT DATE: SUBMITTAL DATE: RETURN DATE: REVISION DATE:

CONTRACTOR PROJECT #:

PROJECT: ARCHITECT:

GENERAL CONTRACTOR:

OWNER: LOCATION:

DRY SYSTEM DETAILS GT201