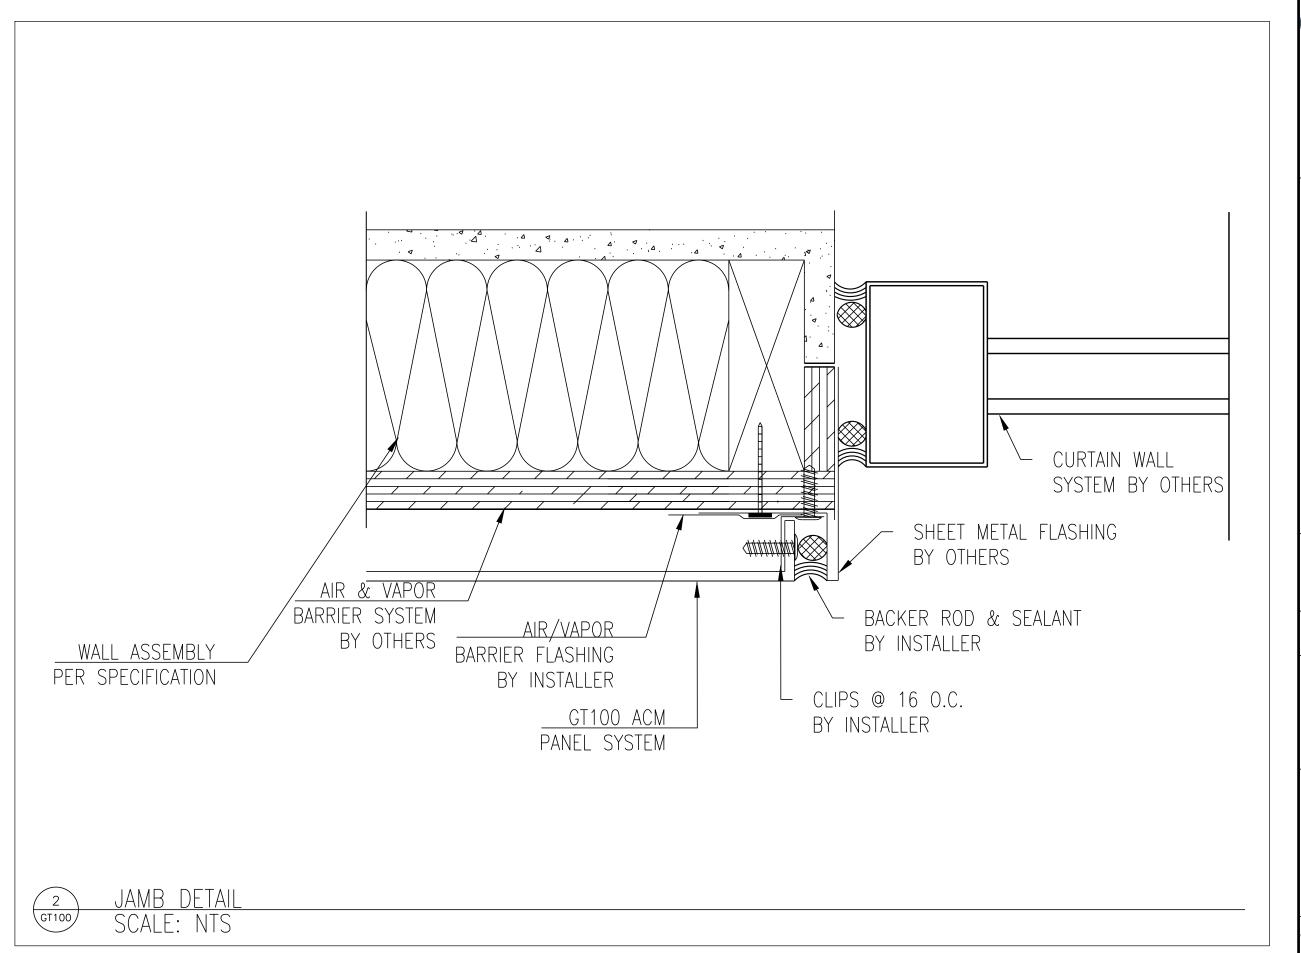

## NOTES:

- 1. CONTRACTOR TO FIELD VERIFY DIMENSIONS.
- 2. THESE DRAWINGS REPRESENT CONTRACTOR'S INTERPRETATION OF THE BIDDING ARCHITECTURAL DRAWINGS & SPECIFICATIONS.
- 3. CHANGES TO THE ORIGINAL ARCHITECTURAL DRAWINGS OR CHANGES TO THE ERECTION OF THE BUILDING COULD RESULT IN REQUIRED COMPENSATION FOR CHANGES.
- 4. INFORMATION AND DETAILS IN THIS DRAWING ARE THE PROPERTY OF GREENTEK LLC. ANY REPRODUCTION WITHOUT PERMISSION IS PROHIBITED.

CONTRACT DATE: SUBMITTAL DATE: RETURN DATE: REVISION DATE:

CONTRACTOR PROJECT #:

PROJECT: ARCHITECT:

GENERAL CONTRACTOR:

OWNER: LOCATION:

WET SYSTEM DETAILS GT100